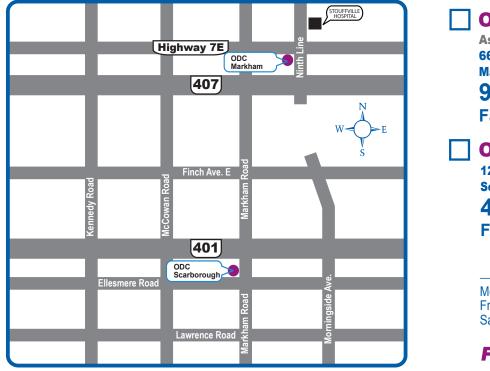

## **ODC-MARKHAM**

Ashgrove Medical Centre 6633 Hwy 7E, Suite 005 Markham, ON, L3P 7P2 905-294-4880 Fax: 905-472-6629

# **ODC-SCARBOROUGH**

1200 Markham Road, Suite 112 Scarborough, ON, M1H 3C3 **416-439-4866** 

Fax: 416-439-5776